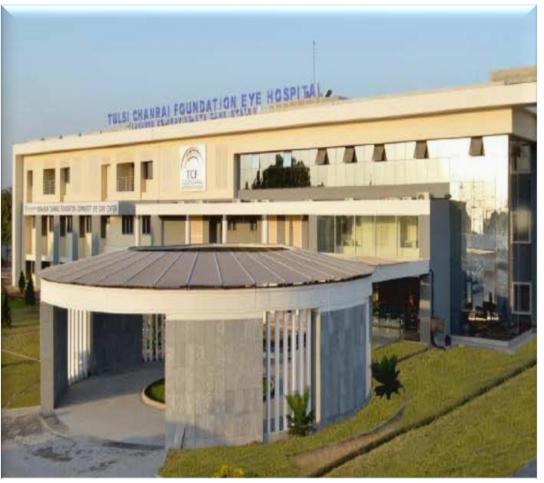

#### KEY DONOR OF OUT PATIENT UNIT AT TULSI CHANRAI FOUNDATION EYE HOSPITAL

| <ul><li>Land: 5.25 acres</li><li>Built up: 36 000 square feet</li></ul>           | <ul><li>54 beds</li><li>40 free, 14 private patients</li></ul>                              |                                                                                                             |
|-----------------------------------------------------------------------------------|---------------------------------------------------------------------------------------------|-------------------------------------------------------------------------------------------------------------|
| <b>Operation theatres</b>                                                         | Services                                                                                    |                                                                                                             |
| <ul><li>Three operating theatres</li><li>Two free theatres, one private</li></ul> | <ul> <li>Cataracts</li> <li>R.E.</li> <li>Cornea</li> <li>Glaucoma</li> <li>V.R.</li> </ul> | <ul> <li>Orbit &amp; oculoplasty</li> <li>Optical dispensing</li> <li>Paediatric<br/>opthamology</li> </ul> |